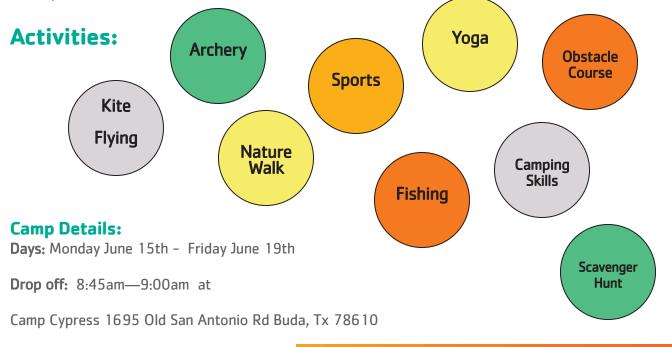

## SUMMER CAMP OFFERED AT CAMP CYPRESS IN BUDA

Southwest Family YMCA and Hays Communities YMCA are pleased to offer a SNAP (Special Needs Adaptive Programming) Summer Camp at Camp Cypress. This half day camp will be packed with lots of great outdoor activities and a chance to experience nature. Designed for teens and young adults with developmental or intellectual disabilities.

Camp Time: 9:00am - 1:00pm

**Pick up:** 1:00pm

Ages: Teens and young adults

**Cost:** \$40per day for members/\$80 for nonmembers . Participants can register for one or more days, but must meet minimum requirements for participation.